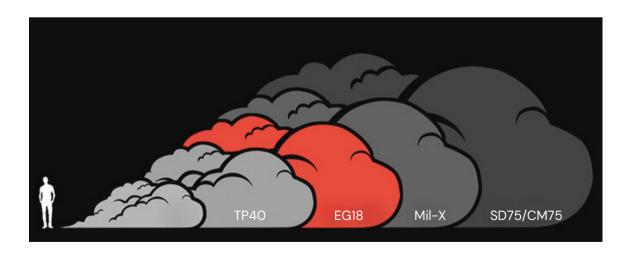

OPCON smoke simulation is ideal for Military, Firefighter, and Law Enforcement training.

| Smoke Effect Product | Initiation  | Duration (apx) | Coverage      |
|----------------------|-------------|----------------|---------------|
| TP40                 | E-match     | 30 Sec         | 10,000 cu/ft  |
| EG18                 | E-match     | 90 Sec         | 70,000 cu/ft  |
| SD57                 | E-match     | 90 Sec         | 310,000 cu/ft |
| CM75                 | E-match     | 150 Sec        | 290,000 cu/ft |
| Mil-X                | Pin & Spoon | 45 Sec         | 90,000 cu/ft  |